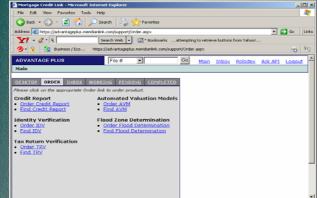

| CREDIT ORDER  |
|---------------|
| XP TUEF       |
| SCORE 🔽 🔽     |
| FRAUD         |
| FANNIE 🗖      |
| Zip Selection |
| Order         |

Order 1,2 or 3bureau, merged credit reports in under 10 seconds!

Fannie Mae reports are available

Zip Code-based ordering

Merge or Unmerge borrowers and bureaus

Advantage Plus is a credit information provider for the mortgage industry. We are committed to providing the highest level of service and support to our clients through the use of advanced technology and quality customer care.